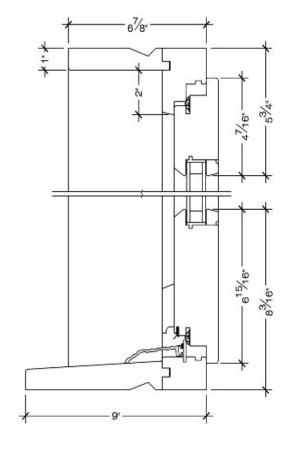

## Doors

- All our products are made of 2 ¼" thick solid mahogany.
- Opaque and transparent stains are available in a large assortment of colors.
- Type of hardware:
  - Multipoint Keylock
  - Electric Door closer and strikers.
  - Numeric keypad, Touch or Iris Recognition.
  - We can install the hardware based on the clients specifications.
- Our Autocad technicians works together with your architects to meet your design needs.

**DOORS & WINDOWS** 

- Our Autocad technicians will provide you with all the documents necessary for the realization of your project.
- We respect the dimension requirements and project specifications.
- Type of Doors:
  - Commercial
  - Institutional
  - Residential
- Manufacturing:
  - French Doors
  - European Doors
  - American Style Doors...